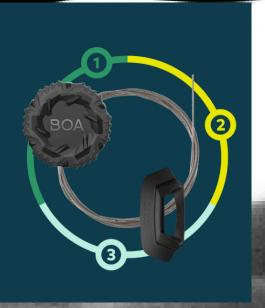

## 1. BOA DIAL

Tuned and tested to the highest standards, BOA dials provide the ultimate fit experience so you can focus on what matters most. Varying in size, design and interface, the dial fine tunes fit with precision, allows for quick release, and never settles on performance.

## 2. BOA LACI

The workhorse of the BOA Fit System, our laces routinely tolerate the toughest tests. Lightweight, super-strong, and expertly configured for performance.

## **BOA LACE GUIDES**

Our lace guides replace traditional eyelets, and the deficiencies that come with them. We designed our lace guides to optimize the BOA Fit System by minimizing friction and promoting even closure in a way that wasn't possible before.